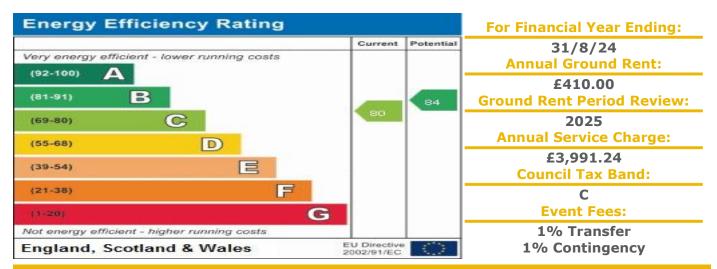

## PRICE: Offers in the Region of Lease: 125 years from 2001 £147,500

A TWO BEDROOM UPPERFLOOR RETIREMENT APARTMENT BENEFITING FROM NEW KITCHEN AND BEING RE-DECORATED THROUGHOUT Townbridge Court was constructed by McCarthy & Stone (Developments) Ltd, it is conveniently located close to the town centre with its various amenities and comprises 57 properties arranged over 4 floors, each served by lift. There is a laundry, a residents lounge and a Development Manager who can be contacted from various points within each property in the case of an emergency. For periods when the Development Manager is off duty there is a 24 hour emergency Appello response system. A guest room is also available for visitors at a competitive rate. Each property comprises an entrance hall, lounge, kitchen, one or two bedrooms and bathroom. It is a condition of purchase that residents be over the age of 60 years, or in the event of a couple, one must be over 60 years and the other over 55 years. Please speak to our Property Consultant if