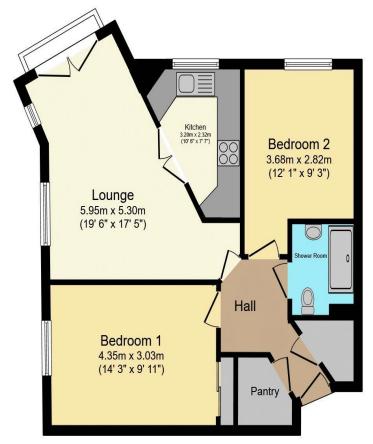

## Visit us at retirementhomesearch.co.uk

Total floor area 59.6 m<sup>2</sup> (642 sq.ft.) approx

This floor plan is for illustrative purposes only. It is not drawn to scale. Any measurements, floor areas (including any total floor area), openings and orientation are approximate. No details are guaranteed, they cannot be relied upon for any purpose and they do not form part of any agreement. No liability is taken for any error, omission or misstatement. A party must rely upon its own inspection(s). Powered by www.focalagent.com